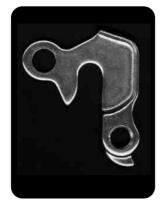

## K2 BIKE 2003 DERAILLEUR HANGER FINDER

KKUIU

**RKO13** 

99, ZED V

99, ZED X

99, ZED M

59123

59124

14492\*

OO, ZED SE

OO, ZED V

OO, ZED X

00, AGGRO HT

OO, RAZORBACK HT

99, RAZORBACK HT

98, HT 200

98, HT 300

97, WORLD CUP 96, WORLD CUP 95, WORLD CUP